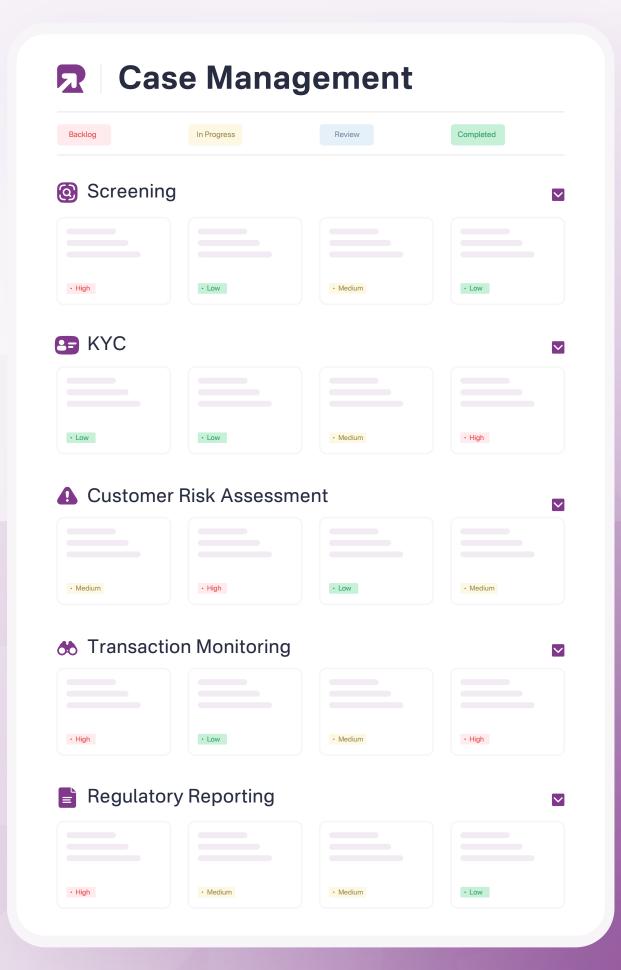

## RapidAML

RapidAML simplifies AML compliance, bringing all compliance tasks into one place, making it easier for teams to track tasks and collaborate in real-time. The system connects with screening, KYC, risk assessment, transaction monitoring, and regulatory reporting, weaving together the full story of every case.

## Tie the Loose Ends with RapidAML's Structured Case Management

Flexible workflows for efficient case handling.

Easy role, task, and user switching.

Prioritise tasks and track progress in real-time.

Clear audit trails for complete accountability.

## Case Management, Reimagined

Intuitive Kanban Board Single-Screen Centralised Dashboard

Structured Workflows and Task Allocation 360° Case View