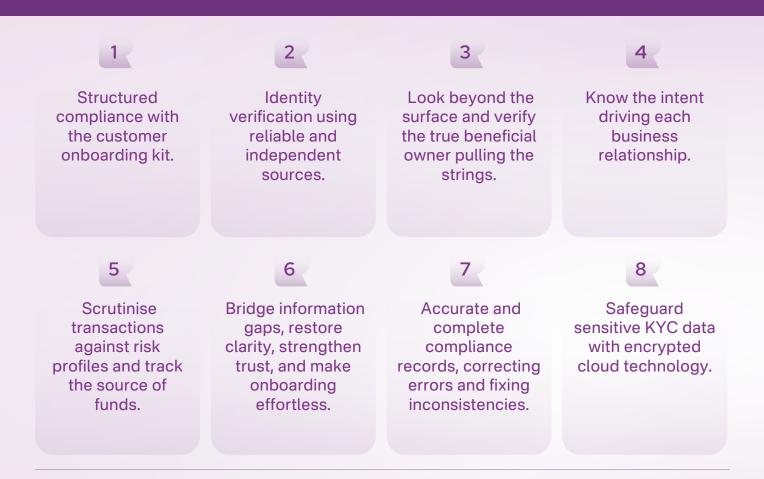

Do you really know who's on the other side of the deal? A simple identity check isn't enough. Regulators demand deeper insights. Without KYC and CDD measures, unseen risks could seep into your business. We verify every customer, scrutinise every document, and address every possible ML/FT risk before it turns into a problem.