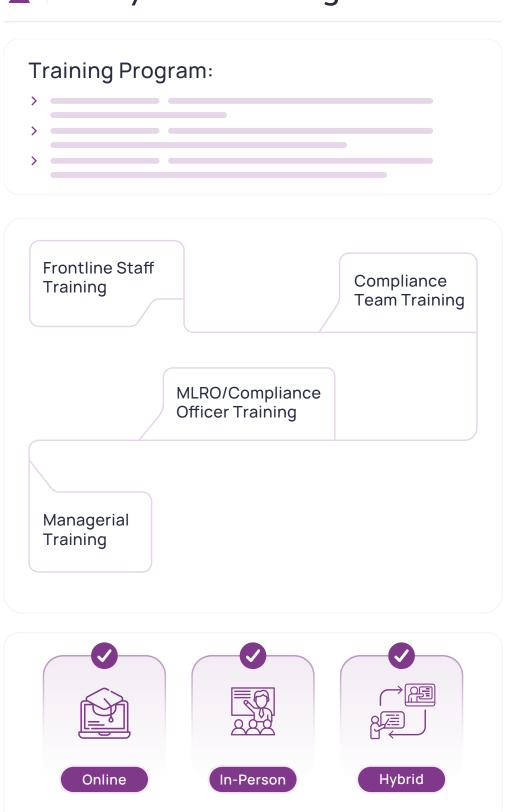

# Right Training Turns Compliance into a Competitive Edge

Tailored training aligned with industry, risk, and regulatory requirements. Core knowledge of AML/CFT laws and obligations delivered.

Guidance on escalating and reporting financial crime concerns. Strengthen capability to assess, monitor, and mitigate ML/FT risks.

Real-world case studies, role-based scenarios, and expert guidance. Identify and assess customer risks with KYC and due diligence training. Record-keeping best practices for audit readiness and regulatory requirements. Continuous learning and updates on emerging threats and shifting regulations.

## Knowledge is the Key to Unlock Security

Comprehensive training modules

Practical application

Expert-led instructions

Regulatory alignment